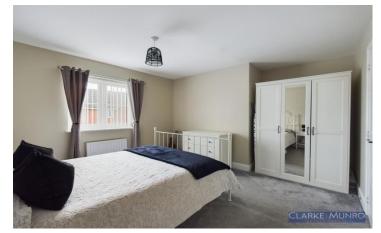

#### **Bedroom 1**

Double glazed window, radiator, fitted wardrobes with sliding doors, door into en suite.