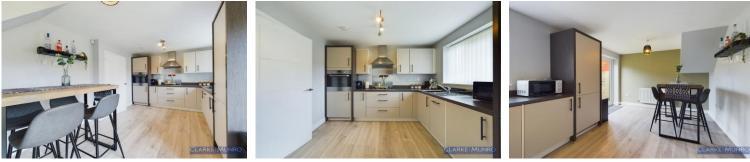

#### **Kitchen**

Double glazed window to rear, double glazed French doors to rear, radiator, built in fridge freezer, built in dishwasher, built in oven, built in hob, single drainer stainless steel sink unit with mixer tap over, laminate worksurfaces with matching upstands.