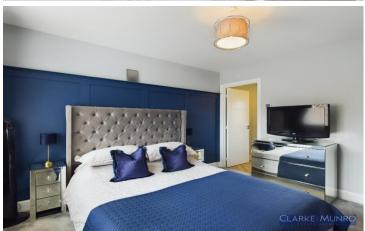

#### **Bedroom 1**

Double glazed window, radiator, fitted wardrobes with sliding doors, door into en suite.