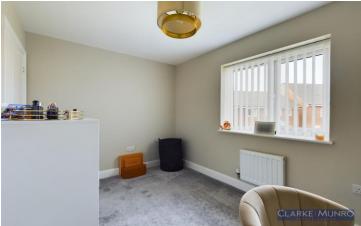

h matching upstands.

#### First Floor Landing

Doors off to all rooms, access to loft, built in cupboard.

#### Bedroom 3

Double glazed window, radiator.

#### **Family Bathroom**

Double glazed window, part tiled walls, fitted wall mounted mirror, bath, low level w/c, sink unit, radiator.

#### Bedroom 2

Double glazed window, radiator.

#### **Bedroom 1**

Double glazed window, radiator, fitted wardrobes with sliding doors, door into en suite.

#### **En Suite**

Step in shower cubicle, sink unit, low level w/c, window, radiator.

#### Externally

To the front of the property is a block paved driveway providing off road parking, lawned garden with paved pathway, gated access to rear. Rear garden mainly laid to lawn with paved patio area, decked area, garden shed, fenced boundaries.