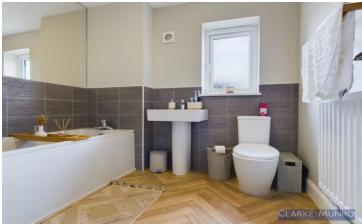

#### **Family Bathroom**

Double glazed window, part tiled walls, fitted wall mounted mirror, bath, low level w/c, sink unit, radiator.