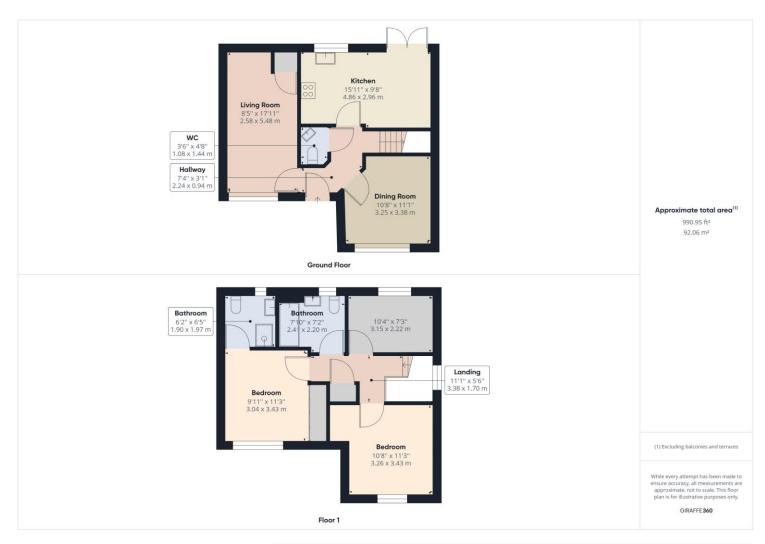

#### **Entrance Hall**

Double glazed entrance door with glass insert, doors off to all rooms.

#### Cloakroom w/c

Radiator, sink unit, low level w/c.

#### Lounge

Double glazed window to front, radiator, built in cupboard.

#### **Dining Room**

Double glazed window to front, radiator.

#### **Kitchen**

Double glazed window to rear, double glazed French doors to rear, radiator, built in fridge freezer, built in dishwasher, built in oven, built in hob, single drainer stainless steel sink unit with mixer tap over, laminate worksurfaces with matching upstands.

#### First Floor Landing

Doors off to all rooms, access to loft, built in cupboard.

#### Bedroom 3

Double glazed window, radiator.

#### **Family Bathroom**

Double glazed window, part tiled walls, fitted wall mounted mirror, bath, low level w/c, sink unit, radiator.

#### Bedroom 2

Double glazed window, radiator.

#### **Bedroom 1**

Double glazed window, radiator, fitted wardrobes with sliding doors, door into en suite.

#### **En Suite**

Step in shower cubicle, sink unit, low level w/c, window, radiator.